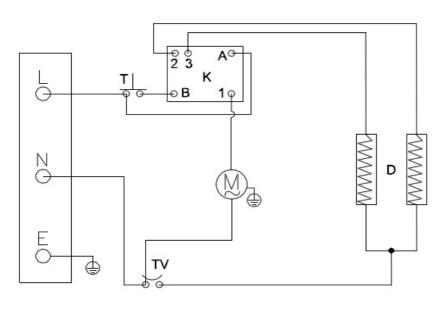

#### **WIRING DIAGRAM**

L : Phase Neutral

K

TV : Room thermostat
D : Heating element
T : Thermostat
M : Motor

**Switch** 

DSH1067 PB Emissione 2013-03-18 PB Rev. B 2014-03-25