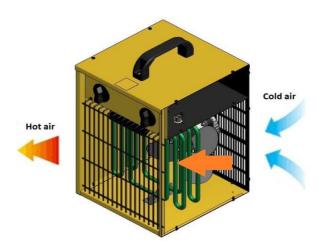

#### **FUNCTIONING PRINCIPLES**

The device works on the principle offorced convection . The air flow is forced fan. Cold air is drawn in the back of the unit. Further washes flowing from the heater receives heat. The heated air is expelled in front of the heater. The device has a thermostat for the regulation temperatures 5-35  $^{\circ}$ C. The unit area equipped with thermal protection is acting automatically. The unit features: ventilation, heating with half the power, heating at full power.